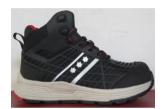

The Netherlands

**Description** 

PPE Type: a safety footwear

Product reference: Score 331

Article code : 4.37.03.331.00

Construction and material of outsole : CEMENT / EVA+RUBBER SOLE

**Pictures:** 

EU 42 WORK UK 8

Score 331

4.37.03.331.00

(EN 20345:2022
Category: S3L SR FO
PO: 5212
12/2022

PO Box 100, 3220 AC Hellevoetsluis, The Netherlands

MADE IN CHINA

Reference standard: EN ISO 20345:2022

Classification: I Category: S3L SR FO