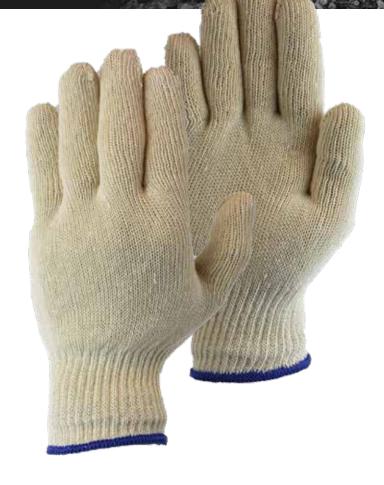

# **DESCRIPTION**

The PS Cotton Knitted Glove Ecru 20-250 is a working glove with 10G knitwork made of 100% cotton and has an excellent fit.

Article PS 20-250 is available in one size in the color ecru.

### **CHARACTERISTICS**

- ▲ 100% Cotton
- ▲ 10 Gauge
- ▲ Seamless knitted
- ▲ Knit wrist
- Perfect fit
- ▲ Soft inside
- Multifunctional

# **PRODUCT INFORMATION**

| Material    | 100% Cotton, 10 gauge                    |  |
|-------------|------------------------------------------|--|
| Color       | Ecru                                     |  |
| Length (mm) | 240 (Size 09 / L with the blue striping) |  |
| Cuff        | Knit wrist                               |  |